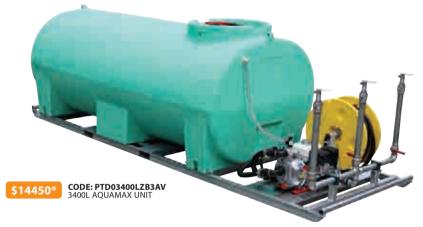

## **AQUAMAX**

## THE MULTI PERFORMANCE COMBO RANGE

- Tough poly tank mounted on a forkliftable frame for easy lift-on, lift-off convenience
- Honda GX160 powers an Aussie Fire Chief centrifugal pump, delivering plenty of water – up to 490 litres/min!
- Triple deflector system easily suppresses dust with added convenience of remote actuator for in-cab on/off control
- Each deflector individually controlled by ball valves for directional spray control
- Spot dust control, rinsing and wash down operations made easy with 36m hose and reel with variable spray, twist action nozzle