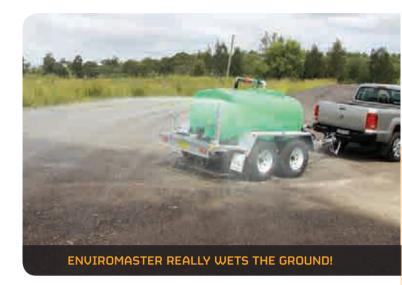

#### **REALLY WETS THE DIRT** FOR EFFECTIVE DUST CONTROL

- · Highly mobile & effective trailer mounted dust control systems – ideal for access roads, transport & holding yards, machinery compounds and more
- · Built-in toughness offers go-anywhere convenience for the most demanding environments
- Combination of manual and remote control systems for easy to use, selective watering

### **FEATURES**

- Tank sizes from 1000 to 3000 litres with petrol or diesel powered 490 litre/min centrifugal pump
- · Left and right mounted deflector sprays with individual ball valve on/off control with remote cab actuator control
- 36 metre hose and reel for spot dust control or rinsing/wash down applications
- · All Australian made in-house to high level ADR requirements with the added safety of all-wheel braking