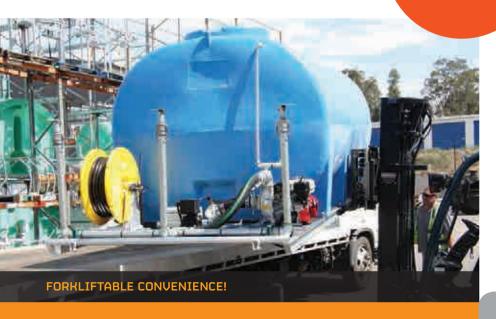

## THE MULTI PERFORMANCE COMBO RANGE

- Tough poly tank mounted on a forkliftable frame for easy lift-on, lift-off convenience
- Honda GX160 powers an Aussie Fire Chief centrifugal pump, delivering plenty of water – up to 490 litres/min!
- Triple deflector system easily suppresses dust with added convenience of remote actuator for in-cab on/off control
- Each deflector individually controlled by ball valves for directional spray control
- Spot dust control, rinsing and wash down operations made easy with 36m hose and reel with variable spray, twist action nozzle

### **COMPLETE, ALL-IN-ONE UNITS**

- Individually operable deflectors for directed spray select left, right or centre sprays or any combination as required
- Remote control on/off means you can turn the water on as needed from the comfort of your cab
- Easy to upgrade to a Yanmar diesel motor recoil or electric start
  - Options include:
  - » Dribble bar for dust control
  - » Hydrant fill kits for safe filling without climbing on truck
  - » Funnel filling kit for standpipes
  - »Tank level kit see water level at a glance
  - » Flashing lights for safety
  - » E-Stop safety kit provides emergency shut-off function