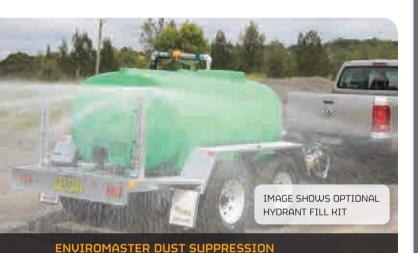

### **DUST SUPPRESSION TRAILERS**

#### **REALLY WETS THE DIRT** FOR EFFECTIVE DUST CONTROL

- · Highly mobile & effective trailer mounted dust control systems – ideal for access roads, transport & holding yards, machinery compounds and more
- · Built-in toughness offers go-anywhere convenience for the most demanding environments
- Combination of manual and remote control systems for easy to use, selective watering

### **FEATURES**

- Tank sizes from 1000 to 3000 litres with petrol or diesel powered 490 litre/min centrifugal pump
- · Left and right mounted deflector sprays with individual ball valve on/off control with remote cab actuator control
- 36 metre hose and reel for spot dust control or rinsing/wash down applications
- · All Australian made in-house to high level ADR requirements with the added safety of all-wheel braking