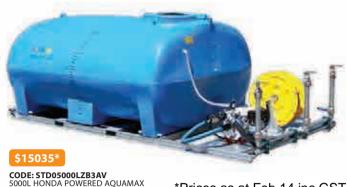

## **5000L AQUAMAX UNIT**

\*Prices as at Feb 14 inc GST

## **AQUAMAX**

## THE MULTI PERFORMANCE COMBO RANGE

- Tough poly tank mounted on a forkliftable frame for easy lift-on, lift-off convenience
- Honda GX160 powers an Aussie Fire Chief centrifugal pump, delivering plenty of water – up to 490 litres/min!
- Triple deflector system easily suppresses dust with added convenience of remote actuator for in-cab on/off control
- Each deflector individually controlled by ball valves for directional spray control
- Spot dust control, rinsing and wash down operations made easy with 36m hose and reel with variable spray, twist action nozzle