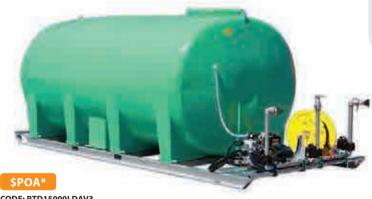

## 15000L AQUAMAX UNIT

CODE: PTD15000LDAV3
15000L YANMAR DIESEL POWERED AQUAMAX
WITH 3 REMOTE CONTROL DEFLECTORS,
WITH SPECIALLY DIRECTED LEFT & RIGHT DEFLECTORS