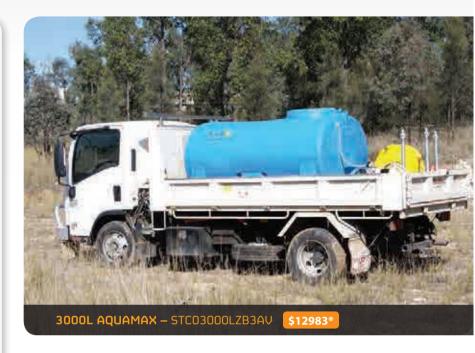

## **AQUAMAX**

## THE MULTI PERFORMANCE COMBO RANGE

- Tough poly tank mounted on a forkliftable frame for easy lift-on, lift-off convenience
- Honda GX160 powers an Aussie Fire Chief centrifugal pump, delivering plenty of water – up to 490 litres/min!
- Triple deflector system easily suppresses dust with added convenience of remote actuator for in-cab on/off control
- Each deflector individually controlled by ball valves for directional spray control
- Spot dust control, rinsing and wash down operations made easy with 36m hose and reel with variable spray, twist action nozzle