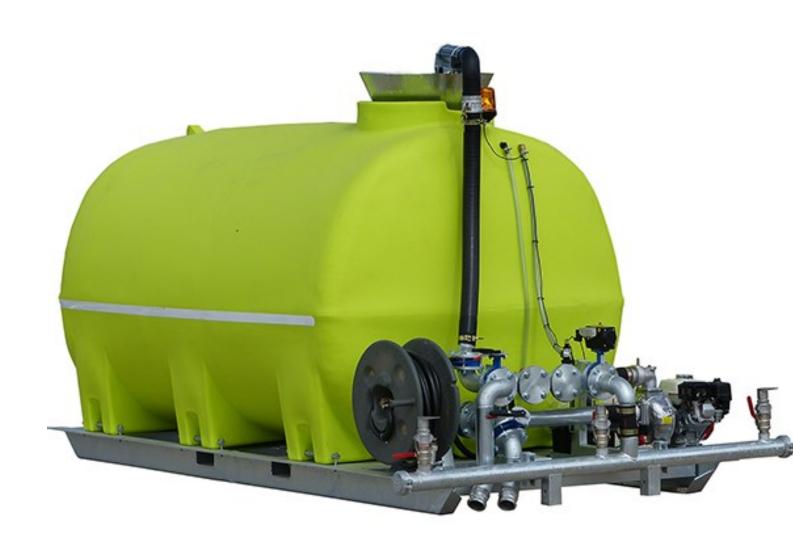

### **Unit Specifications**

- 8,000L HD Polyethylene Water Cartage Tank. Load rated to: 1.3 S G
   Engineer approved tank design for maximum safety.
- Complies with AS2070:1999 and AS4766:2006
- Food grade polyethylene, UV Protected
- 15 year tank warranty
- Ball baffle system for safety and stability
- Heavy duty, hot dip galvanized skid mount frame with forklift pockets and lifting lugs
- 5 year warranty on frame
- Honda GX200 motor coupled to 3" Aussie 1000L/m water pump.
- 5 year warranty on pump
- 3" Galvanized Spray bar with 3 x 1 1/2" batter spray heads.

  Heads mounted with 1 1/2" camlock coupling for easy adjustment.
- Pipework is hot dipped galvanized, inside and out
- 3 x 3" flanged discharge ports
- Electric over air functions
- 3" male camlock discharge port for mass delivery of water via your pump.
- 3" Suction fill kit, to fill back through your pump quickly, 6 metre suction hose
- 3" butterfly valves are fitted for manual operation of sprays etc
- 3" Hydrant fill kit [air gap filler] with funnel fill
- In-cab controls for motor on/off, Spray bar on/off & dribble bar on/off
- Heavy duty hose reel with 20m x 25mm hose and twist type nozzle
- Rotating beacon
- Sight level tube
- Tare weight ~ 1000 Kg
- Weight when full of water ~ 9000 Kg